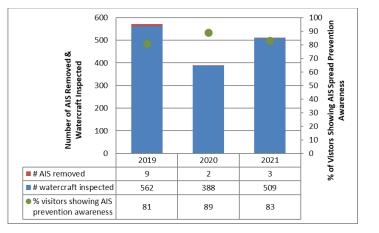

## Canada Lake, East Caroga Lake & Caroga Decontamination Station

AlS intercepted: 4 Boats inspected: 3,141 Number of visitors: 5,047 Boats failing inspection: 0.8%

**Dates of operation:** May 29 – October 11 **Visitors showing spread prevention awareness:** 96% **Number of previously visited waterways:** 94