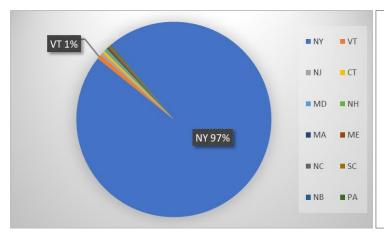

#### Canada Lake

| Previous Waterways for Launching Boats    | # visits |
|-------------------------------------------|----------|
| NONE                                      | 781      |
| SAME LAKE - PREVIOUS VISIT                | 439      |
| Great Sacandaga Lake                      | 39       |
| Caroga Lake                               | 21       |
| Mohawk River                              | 17       |
| Piseco Lake                               | 10       |
| Lake George                               | 7        |
| Raquette Lake                             | 7        |
| Rockwood Lake (Fulton County)             | 7        |
| Saratoga Lake                             | 7        |
| Black River                               | 6        |
| Good Luck Lake (Hamilton County)          | 6        |
| Peck Lake (Fulton County)                 | 6        |
| Sacandaga Lake                            | 6        |
| Hudson River                              | 5        |
| Lake Pleasant                             | 5        |
| Long Lake                                 | 5        |
| Schoharie Reservoir (Delaware/Green/Scho) | 5        |
| Stoner Lakes (Hamilton County)            | 5        |
| unspecified lake in New York              | 5        |
| Sacandaga River                           | 4        |
| Salmon River Reservoir (Oneida County)    | 4        |
| UNKNOWN (boater doesn't know)             | 4        |
| Brant Lake                                | 3        |
| Delta Lake                                | 3        |