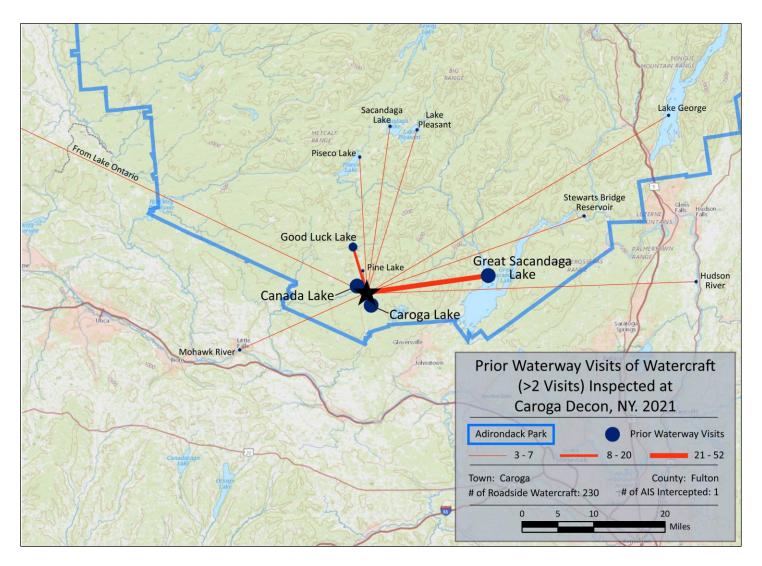

#### **Caroga Decon**

| Aquatic Invasive Species<br>Intercepted by Stewards | # found at<br>roadside | Previous Waterway |  |  |
|-----------------------------------------------------|------------------------|-------------------|--|--|
| variable-leaf milfoil                               | 1                      | Lake Ontario (1)  |  |  |
| Totals                                              | 1                      |                   |  |  |

#### Caroga Decon

| Previous Waterways for Launching Boats | # visits |
|----------------------------------------|----------|
| Canada Lake                            | 52       |
| NONE                                   | 43       |
| Great Sacandaga Lake                   | 24       |
| Caroga Lake                            | 23       |
| Good Luck Lake (Hamilton County)       | 8        |
| Lake Ontario                           | 7        |
| Sacandaga Lake                         | 7        |
| Hudson River                           | 6        |
| Mohawk River                           | 5        |
| Pine Lake (Fulton County)              | 5        |
| Lake Pleasant                          | 4        |
| Piseco Lake                            | 4        |
| Stewarts Bridge Reservoir              | 3        |
| Canachagala Lake (Herkimer County)     | 2        |
| Lake George                            | 2        |