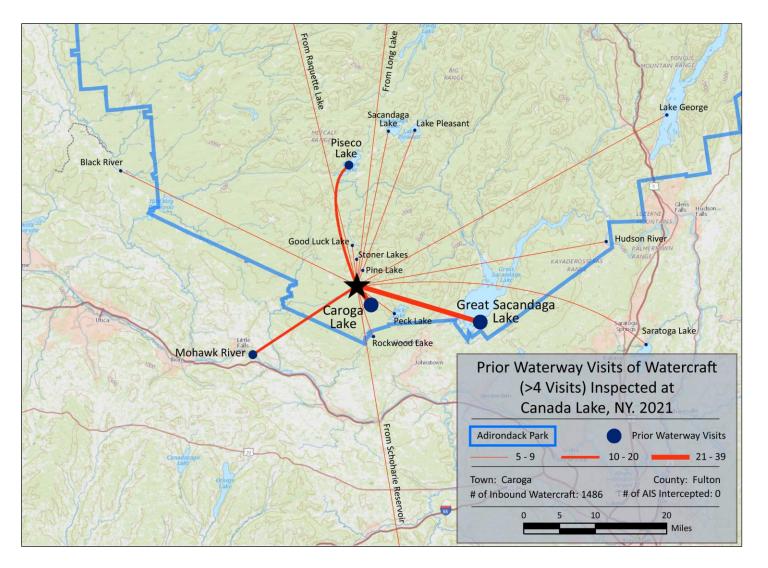

#### Canada Lake

| Previous Waterways for Launching Boats    | # visits |
|-------------------------------------------|----------|
| NONE                                      | 781      |
| SAME LAKE - PREVIOUS VISIT                | 439      |
| Great Sacandaga Lake                      | 39       |
| Caroga Lake                               | 21       |
| Mohawk River                              | 17       |
| Piseco Lake                               | 10       |
| Lake George                               | 7        |
| Raquette Lake                             | 7        |
| Rockwood Lake (Fulton County)             | 7        |
| Saratoga Lake                             | 7        |
| Black River                               | 6        |
| Good Luck Lake (Hamilton County)          | 6        |
| Peck Lake (Fulton County)                 | 6        |
| Sacandaga Lake                            | 6        |
| Hudson River                              | 5        |
| Lake Pleasant                             | 5        |
| Long Lake                                 | 5        |
| Schoharie Reservoir (Delaware/Green/Scho) | 5        |
| Stoner Lakes (Hamilton County)            | 5        |
| unspecified lake in New York              | 5        |
| Sacandaga River                           | 4        |
| Salmon River Reservoir (Oneida County)    | 4        |
| UNKNOWN (boater doesn't know)             | 4        |
| Brant Lake                                | 3        |
| Delta Lake                                | 3        |

| Previous Waterways for Launching Boats       | # visits              |
|----------------------------------------------|-----------------------|
| Grafton Lakes State Park (Rensselaer Cnty)   | 3                     |
| Little Tupper Lake                           | 3<br>3<br>3<br>3<br>2 |
| Mason Lake (Hamilton County)                 | 3                     |
| Pleasant Lake (Fulton County)                | 3                     |
| Stewarts Bridge Reservoir                    | 3                     |
| Adirondacks (unspecified)                    | 2                     |
| Burden Lake (Rensselaer County)              | 2                     |
| Cedar River Flow (Hamilton County)           | 2                     |
| Fish Creek Ponds                             | 2                     |
| Galway Lake (Saratoga County)                |                       |
| Goodyear Lake (Otsego County)                | 2                     |
| Long Pond (Rensselaer County)                | 2                     |
| Moose River, NY                              | 2<br>2<br>2<br>2      |
| Otsego Lake                                  | 2                     |
| Pine Lake (Fulton County)                    | 2                     |
| Raquette River, NY                           | 2                     |
| Round Pond (Hamilton County)                 | 2                     |
| Schroon Lake                                 | 2<br>2<br>2           |
| Silver Lake (Clinton County)                 | 2                     |
| Spruce Lake (Hamilton County)                | 2                     |
| Stillwater Reservoir                         | 2                     |
| Thompsons Lake (Albany County)               | 2                     |
| Union Falls Pond (Clinton/Franklin Counties) | 2<br>2<br>2<br>2      |
| White Lake (Oneida County)                   |                       |
| Willis Lake (Hamilton County)                | 2                     |

| Previous Waterways for Launching Boats | # visits |
|----------------------------------------|----------|
| Ballston Lake                          | 1        |
| Brantingham Lake (Lewis County)        | 1        |
| Cassadaga Lakes (Chautauqua County)    | 1        |
| Connecticut River                      | 1        |
| Erie Canal                             | 1        |
| Garnet Lake (Warren County)            | 1        |
| Hinckley Reservoir                     | 1        |
| Indian Lake (Hamilton County)          | 1        |
| Kunjamuk River, NY                     | 1        |
| Lake Abanakee (Hamilton County)        | 1        |
| Lake Desolation (Saratoga County)      | 1        |
| Lake Placid                            | 1        |
| Lebanon Reservoir (Madison County)     | 1        |
| Lower Saranac Lake                     | 1        |
| Maidstone Lake, Maidstone, VT          | 1        |
| Mayfield Lake (Fulton County)          | 1        |
| Old Forge Pond (Hamilton County)       | 1        |
| Oxbow Lake (Hamilton County)           | 1        |
| Rollins Pond                           | 1        |
| Round Lake (Saratoga County)           | 1        |
| Saranac Chain of Lakes (unspecified)   | 1        |
| Schroon River, NY                      | 1        |
| Unicoi Lake, GA                        | 1        |
| unspecified lake in New Hampshire      | 1        |
| Total                                  | 1486     |