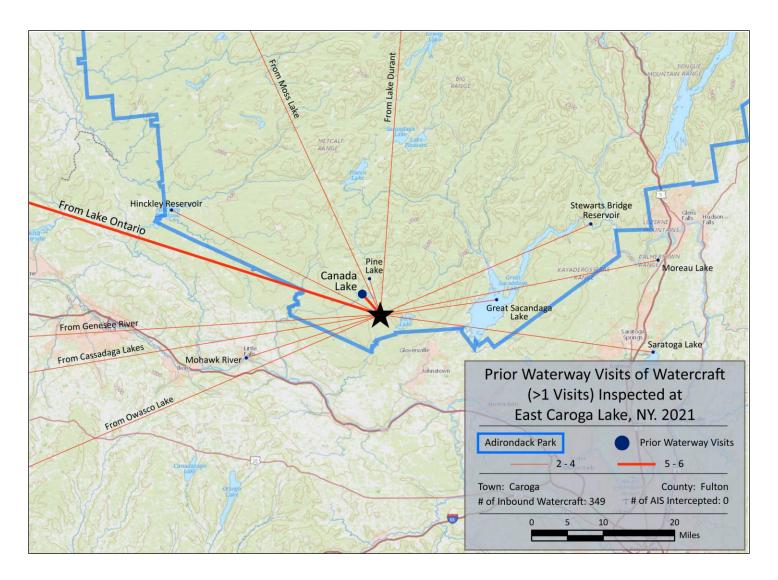

#### East Caroga Lake

| Previous Waterways for Launching Boats | # visits |
|----------------------------------------|----------|
| NONE                                   | 172      |
| SAME LAKE - PREVIOUS VISIT             | 113      |
| UNKNOWN (boater doesn't know)          | 11       |
| Lake Ontario                           | 6        |
| Canada Lake                            | 5        |
| Mohawk River                           | 4        |
| REFUSED TO ANSWER                      | 4        |
| Cassadaga Lakes (Chautauqua County)    | 2        |
| Genesee River, NY                      | 2        |
| Great Sacandaga Lake                   | 2        |

| Previous Waterways for Launching Boats | # visits |
|----------------------------------------|----------|
| Hinckley Reservoir                     | 2        |
| Lake Durant (Hamilton County)          | 2        |
| Moreau Lake (Saratoga County)          | 2        |
| Moss Lake (Herkimer County)            | 2        |
| Owasco Lake                            | 2        |
| Pine Lake (Fulton County)              | 2        |
| RENTAL                                 | 2        |
| Saratoga Lake                          | 2        |
| Stewarts Bridge Reservoir              | 2        |
| Ballston Lake                          | 1        |

| Previous Waterways for Launching Boats | # visits |
|----------------------------------------|----------|
| Cattaraugus Creek, NY                  | 1        |
| Erie Canal                             | 1        |
| Fish Pond (Franklin County)            | 1        |
| Forest Lake (Orange County)            | 1        |
| Lake Champlain                         | 1        |
| Long Lake (Oneida County)              | 1        |
| Peck Lake (Fulton County)              | 1        |
| Rockwood Lake (Fulton County)          | 1        |
| Round Lake (Saratoga County)           | 1        |
| Total                                  | 349      |