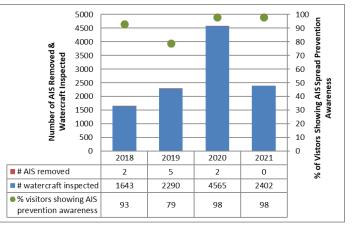

## Canada Lake, East Caroga Lake & Caroga Decontamination Station

AlS intercepted: 4 Boats inspected: 3,141 Number of visitors: 5,047 Boats failing inspection: 0.8%

**Dates of operation:** May 29 – October 11 **Visitors showing spread prevention awareness:** 96% **Number of previously visited waterways:** 94

1-Caroga Decon; 2-Canada Lake; 3-East Caroga Lake

|                           | Boat Type |       |       |       |       |     |      |      | total # | total # |          |           |
|---------------------------|-----------|-------|-------|-------|-------|-----|------|------|---------|---------|----------|-----------|
| Watercraft                |           |       |       |       |       |     |      |      |         |         | boats    | boats     |
|                           | Barge     | Canoe | Dock  | Kayak | Motor | PWC | Row  | Sail | SUP     | Wind    | observed | inspected |
| West Lake Launch          | 0         | 182   | 0     | 1118  | 933   | 117 | 8    | 8    | 40      | 0       | 2406     | 2402      |
| percentage of total boats | 0%        | 8%    | 0%    | 46%   | 39%   | 5%  | 0.3% | 0.3% | 2%      | 0%      | 100%     | 100%      |
| Caroga DECON              | 0         | 34    | 0     | 67    | 110   | 11  | 1    | 6    | 0       | 1       | 230      | 230       |
| percentage of total boats | 0%        | 15%   | 0%    | 29%   | 48%   | 5%  | 0.4% | 3%   | 0%      | 0.4%    | 100%     | 100%      |
| East Caroga Lake          | 0         | 40    | 1     | 317   | 55    | 86  | 6    | 1    | 6       | З       | 515      | 509       |
| percentage of total boats | 0%        | 8%    | 0.2%  | 62%   | 11%   | 17% | 1%   | 0.2% | 1%      | 1%      | 100%     | 99%       |
| total                     | 0         | 256   | 1     | 1502  | 1098  | 214 | 15   | 15   | 46      | 4       | 3151     | 3141      |
| percentage of total boats | 0%        | 8%    | 0.03% | 48%   | 35%   | 7%  | 0.5% | 0.5% | 1%      | 0.1%    | 100%     | 100%      |

Boats observed at launch, including those not inspected. PWC=personal watercraft, SUP=stand-up paddleboard, Wind=windsurfer.

|                  | total #  | organisms found |         |          | total     | # boats | # boats | # of        | % of inspected | % of inspected |
|------------------|----------|-----------------|---------|----------|-----------|---------|---------|-------------|----------------|----------------|
|                  | visitors | entering        | leaving | roadside | organisms | dirty   | w/AIS   | inspections | boats dirty    | boats w/AIS    |
| West Lake Launch | 3919     | 2               | 2       |          | 4         | 4       | 0       | 2402        | 0.2%           | 0%             |
| Caroga DECON     | 352      |                 |         | 6        | 6         | 6       | 1       | 230         | 2.6%           | 0.4%           |
| East Caroga Lake | 776      | 8               | 9       |          | 17        | 15      | 3       | 509         | 2.9%           | 0.6%           |
| total            | 5047     | 10              | 11      | 6        | 27        | 25      | 4       | 3141        | 0.8%           | 0.1%           |

Boats dirty = watercraft with any organic material, invasive, non-invasive or unknown.

|                                  | AIS spread prevention awareness |         |      |       |      |      |     |       |           |              |            | # groups |
|----------------------------------|---------------------------------|---------|------|-------|------|------|-----|-------|-----------|--------------|------------|----------|
| Visitor Responses                | yes                             | Inspect | Wash | Drain | Bait | LW   | Dry | Decon | same lake | first/frozen | didn't ask | asked    |
| West Lake Launch                 | 1764                            | 428     | 564  | 24    | 2    | 5    | 461 | 59    | 714       | 376          | 1          | 1806     |
| percentage of total groups asked | 98%                             | 24%     | 31%  | 1%    | 0.1% | 0.3% | 26% | 3%    | 40%       | 21%          | NA         |          |
| Caroga DECON                     | 171                             | 52      | 31   | 26    | 1    | 9    | 48  | 171   | 0         | 0            | 0          | 171      |
| percentage of total groups asked | 100%                            | 30%     | 18%  | 15%   | 1%   | 5%   | 28% | 100%  | 0%        | 0%           | NA         |          |
| East Caroga Lake                 | 298                             | 3       | 114  | 19    | 1    | 6    | 102 | 1     | 78        | 79           | 2          | 360      |
| percentage of total groups asked | 83%                             | 1%      | 32%  | 5%    | 0.3% | 2%   | 28% | 0.3%  | 22%       | 22%          | NA         |          |
| total                            | 2233                            | 483     | 709  | 69    | 4    | 20   | 611 | 231   | 792       | 455          | 3          | 2337     |
| percentage of total groups asked | 96%                             | 21%     | 30%  | 3%    | 0.2% | 1%   | 26% | 10%   | 34%       | 19%          | NA         |          |