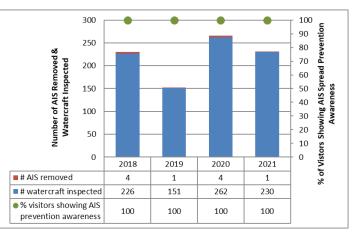

## Canada Lake, East Caroga Lake & Caroga Decontamination Station

AlS intercepted: 4 Boats inspected: 3,141 Number of visitors: 5,047 Boats failing inspection: 0.8%

**Dates of operation:** May 29 – October 11 **Visitors showing spread prevention awareness:** 96% **Number of previously visited waterways:** 94