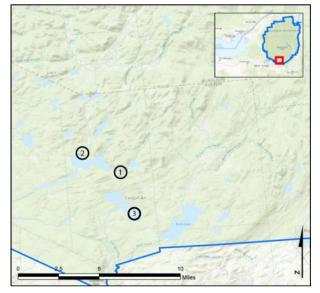

1-Caroga Decon; 2-Canada Lake; 3-East Caroga Lake

|                           | Boat Type |       |       |       |       |     |      |      | total # | total # |          |           |
|---------------------------|-----------|-------|-------|-------|-------|-----|------|------|---------|---------|----------|-----------|
| Watercraft                |           |       |       |       |       |     |      |      |         |         | boats    | boats     |
|                           | Barge     | Canoe | Dock  | Kayak | Motor | PWC | Row  | Sail | SUP     | Wind    | observed | inspected |
| West Lake Launch          | 0         | 182   | 0     | 1118  | 933   | 117 | 8    | 8    | 40      | 0       | 2406     | 2402      |
| percentage of total boats | 0%        | 8%    | 0%    | 46%   | 39%   | 5%  | 0.3% | 0.3% | 2%      | 0%      | 100%     | 100%      |
| Caroga DECON              | 0         | 34    | 0     | 67    | 110   | 11  | 1    | 6    | 0       | 1       | 230      | 230       |
| percentage of total boats | 0%        | 15%   | 0%    | 29%   | 48%   | 5%  | 0.4% | 3%   | 0%      | 0.4%    | 100%     | 100%      |
| East Caroga Lake          | 0         | 40    | 1     | 317   | 55    | 86  | 6    | 1    | 6       | З       | 515      | 509       |
| percentage of total boats | 0%        | 8%    | 0.2%  | 62%   | 11%   | 17% | 1%   | 0.2% | 1%      | 1%      | 100%     | 99%       |
| total                     | 0         | 256   | 1     | 1502  | 1098  | 214 | 15   | 15   | 46      | 4       | 3151     | 3141      |
| percentage of total boats | 0%        | 8%    | 0.03% | 48%   | 35%   | 7%  | 0.5% | 0.5% | 1%      | 0.1%    | 100%     | 100%      |